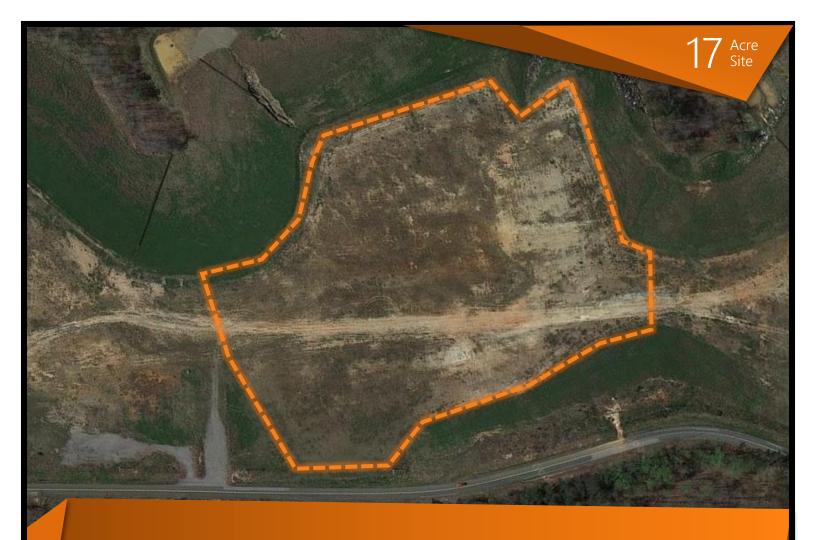

# Patriot Centre Industrial Park Tract 17A

**Barrows Mill Road** Martinsville, VA

- 17 acre site with an 8.6 acre graded pad
- The Patriot Centre Industrial Park offers an abundance of water, an electric substation, natural gas, redundant fiber, and its own fire station
- Occupied by companies such as Eastman, Howmet Aerospace, Monogram Food Solutions, and Bassett Furniture

## ract 17A

#### **SITE SPECIFICATIONS**

Site Acreage: 17 acres Pad Acreage: 8.6 acres Location: Henry County Henry County IDA Owned by:

Enterprise Zone: Yes

Zoning: I-1 Industrial

Industrial Park: Yes (Patriot Centre)