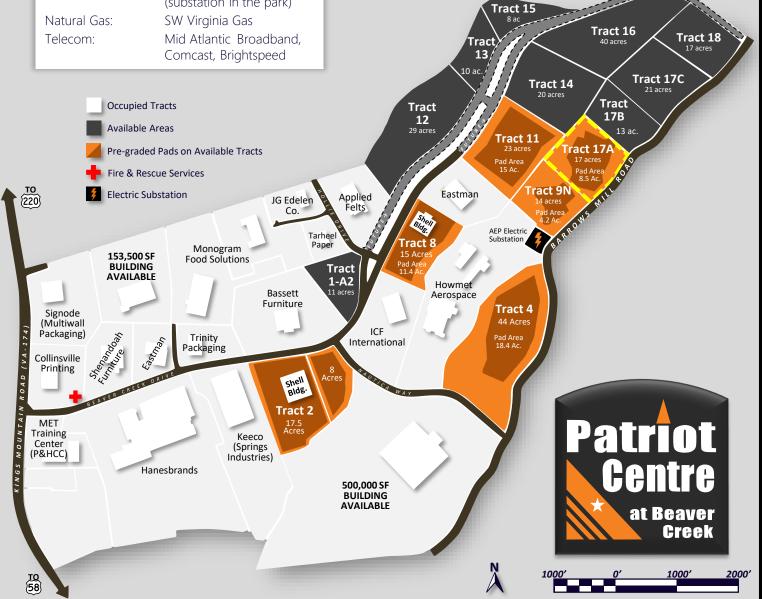

# Patriot Centre Industrial Park Tract 17A

**Barrows Mill Road** Martinsville, VA

- 17 acre site with an 8.6 acre graded pad
- The Patriot Centre Industrial Park offers an abundance of water, an electric substation, natural gas, redundant fiber, and its own fire station
- Occupied by companies such as Eastman, Howmet Aerospace, Monogram Food Solutions, and Bassett Furniture

### Patriot Centre Industrial Park