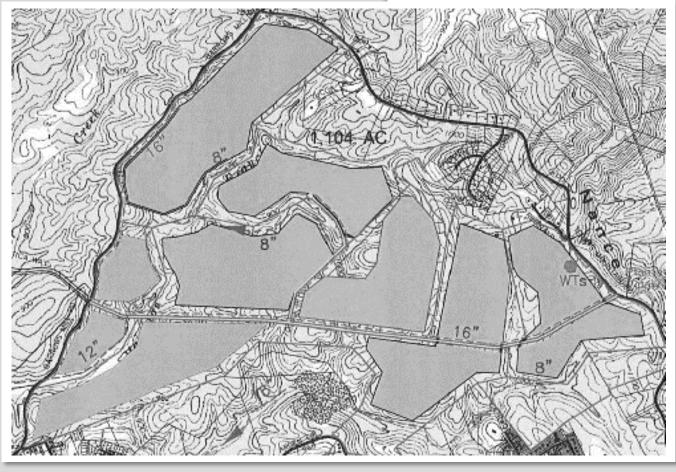

#### **SITE SPECIFICATIONS**

Site Acreage: Pad Acreage: Location: Owned by: Enterprise Zone: Zoning: Rail Available: 1,206 acres 617 acres Henry County Henry County IDA Yes Industrial No

#### PATRIOT CENTRE II PAD LAYOUT

1,206 Total Acres (488 hectares) 617 Pad Acres (250 hectares) Single Pad Acreage of 100+ ac.