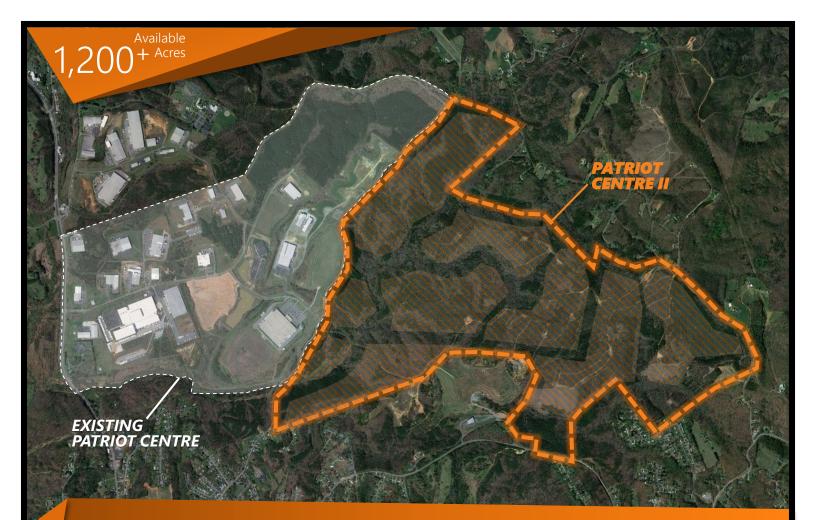

# **Patriot Centre II**

AN EXTENSION OF THE PATRIOT CENTRE INDUSTRIAL PARK

- 1,206 acre site located in Henry County
- Grading will yield 617 pad acres
- Adjacent to the Patriot Centre Industrial Park
- The park offers an abundance of water, an electric substation, natural gas, redundant fiber, and its own fire station
- Occupied by companies such as Eastman, Howmet Aerospace, Monogram Food Solutions, Hanesbrands, and Bassett Furniture

#### **SITE SPECIFICATIONS**

Site Acreage: Pad Acreage: Location: Owned by: Enterprise Zone: Zoning: Rail Available: 1,206 acres 617 acres Henry County Henry County IDA Yes Industrial No

#### PATRIOT CENTRE II PAD LAYOUT

1,206 Total Acres (488 hectares) 617 Pad Acres (250 hectares) Single Pad Acreage of 100+ ac.