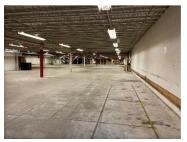

### **BUILDING SPECIFICATIONS**

Total Mfg./Dist. Space: 650,000+ SF Total Office Space: 43,486 SF Year(s) Built: 1970, 1978

Ceiling Height(s): 10'(Bay 4, 13); 13'(Bay 12)

17'(Bay 5,6,8,10); 15'(Bay 9)

Exterior: Brick/Block
Roof: Single Ply EPDM

Floor: 4" Concrete

Insulation: No

Sprinklered: Yes (Wet)

Dock High Doors: 6
Drive In Doors: 4

- Over 650,000 SF of total warehouse/ manufacturing space available for immediate lease
- · Flexible configurations available
- Site of the former Bassett Walker Textile complex