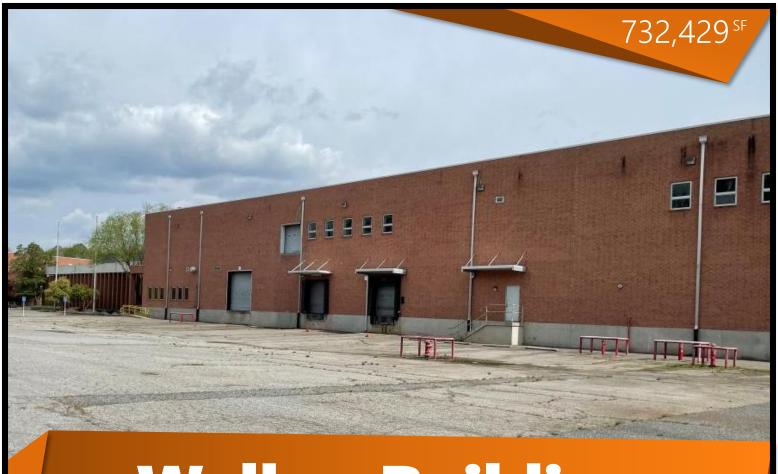

# Walker Building Complex

Growing Your Business is Our Business.

- 1 Walker Road Martinsville, VA 24112
- 732,429 SF Total Space
- Flexible configurations available from 25,000 SF to 100,000+ SF
- All utilities in place: Water/Sewer, Natural Gas, Electric, Fiber
- Parking for 200+
- Property is fenced and has a controlled entryway/guardhouse

## Walker Building Complex