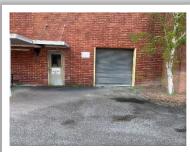

# Walker Building Complex

Growing Your Business is Our Business.

- 1 Walker Road Martinsville, VA 24112
- 732,429 SF Total Space
- Flexible configurations available from 25,000 SF to 100,000+ SF
- All utilities in place: Water/Sewer, Natural Gas, Electric, Fiber
- Parking for 200+
- Property is fenced and has a controlled entryway/guardhouse