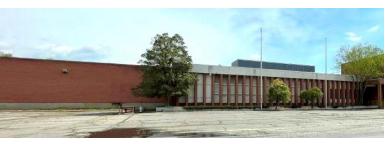

# Walker Building Complex

Growing Your Business is Our Business.

- 1 Walker Road Martinsville, VA 24112
- 732,429 SF Total Space
- Flexible configurations available from 25,000 SF to 100,000+ SF
- All utilities in place: Water/Sewer, Natural Gas, Electric, Fiber
- Parking for 200+
- Property is fenced and has a controlled entryway/guardhouse

### II SITE SPECIFICATIONS

Site Acreage: 53

Location: Henry County

Enterprise Zone: Yes Parking Spaces: 200+

Zoning: I-1 (Industrial)

Industrial Park: No Rail Available: No