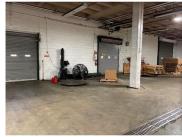

Floor: 4" Concrete

Insulation: No

Sprinklered: Yes (Wet)

Dock High Doors: 6
Drive In Doors: 4