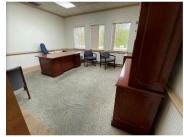

### **BUILDING SPECIFICATIONS**

Total Mfg./Dist. Space: 650,000+ SF Total Office Space: 43,486 SF Year(s) Built: 1970, 1978

Ceiling Height(s): 10'(Bay 4, 13); 13'(Bay 12)

17'(Bay 5,6,8,10); 15'(Bay 9)

Exterior: Brick/Block
Roof: Single Ply EPDM