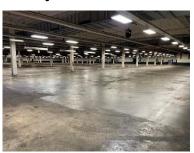

### **BUILDING SPECIFICATIONS**

Total Mfg./Dist. Space: 650,000+ SF Total Office Space: 43,486 SF Year(s) Built: 1970, 1978

Ceiling Height(s): 10'(Bay 4, 13); 13'(Bay 12)

17'(Bay 5,6,8,10); 15'(Bay 9)

Exterior: Brick/Block
Roof: Single Ply EPDM

Floor: 4" Concrete

Insulation: No

Sprinklered: Yes (Wet)

Dock High Doors: 6
Drive In Doors: 4

- Over 650,000 SF of total warehouse/ manufacturing space available for immediate lease
- · Flexible configurations available
- Site of the former Bassett Walker Textile complex