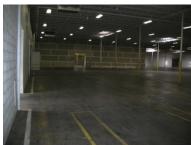

#### **BUILDING SPECIFICATIONS**

Total Space: 54,000 SF
Year Built: 1965
Column Spacing: 22' x 40'
Height at Center: 18'
Height at Eaves: 18'

Exterior: Brick/Block

Roof: Rubber w/Skylights
Floor: 5" Reinforced Conc.

Insulation: Yes

Sprinklered: Yes (Wet)

Dock High Doors: 4