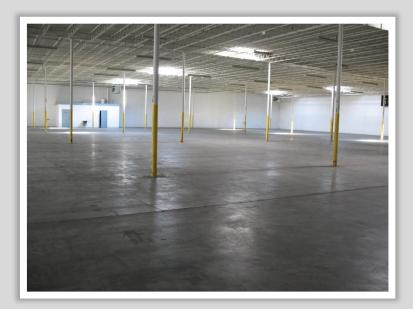

# Frith Building #4

Growing Your Business is Our Business.

- 106 Textile Road Ridgeway, VA 24148
- 54,000 SF Building
- 18' Ceiling Height
- 4 Dock High Doors
- All municipal utilities in place (water, sewer, electric, natural gas)
- Zoned Industrial (I-1)
- Parking for 50+

#### **BUILDING SPECIFICATIONS**

Total Space: 54,000 SF
Year Built: 1965
Column Spacing: 22' x 40'
Height at Center: 18'
Height at Eaves: 18'

Exterior: Brick/Block

Roof: Rubber w/Skylights
Floor: 5" Reinforced Conc.

Insulation: Yes

Sprinklered: Yes (Wet)

Dock High Doors: 4