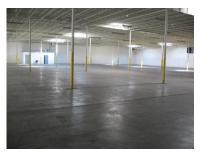

#### **BUILDING SPECIFICATIONS**

Total Space: 54,000 SF
Year Built: 1965
Column Spacing: 22' x 40'
Height at Center: 18'
Height at Eaves: 18'

Exterior: Brick/Block

Roof: Rubber w/Skylights
Floor: 5" Reinforced Conc.

Insulation: Yes

Sprinklered: Yes (Wet)

Dock High Doors: 4