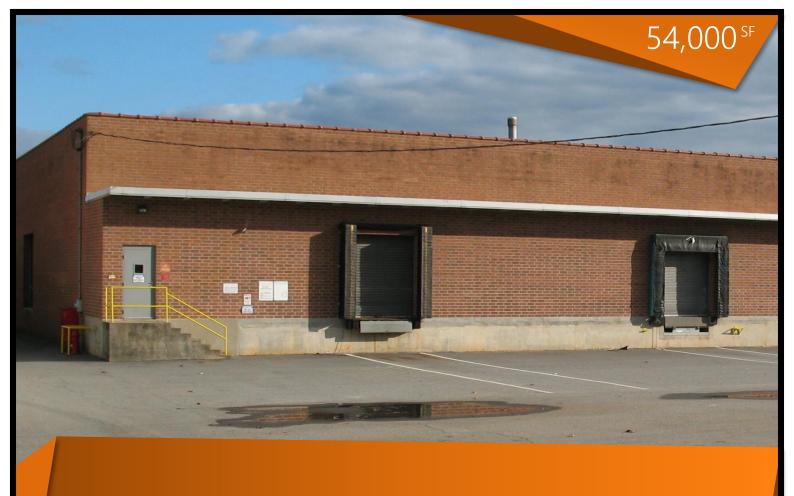

# Frith Building #4

Growing Your Business is Our Business.

- 106 Textile Road Ridgeway, VA 24148
- 54,000 SF Building
- 18' Ceiling Height
- 4 Dock High Doors
- All municipal utilities in place (water, sewer, electric, natural gas)
- Zoned Industrial (I-1)
- Parking for 50+

#### **BUILDING SPECIFICATIONS**

Total Space: 54,000 SF
Year Built: 1965
Column Spacing: 22' x 40'
Height at Center: 18'
Height at Eaves: 18'

Exterior: Brick/Block

Roof: Rubber w/Skylights
Floor: 5" Reinforced Conc.

Insulation: Yes

Sprinklered: Yes (Wet)

Dock High Doors: 4

#### **SITE SPECIFICATIONS**

Site Acreage: 2

Location: Henry County

Enterprise Zone: Yes Parking Spaces: 50+

Zoning: Industrial (I-1)
Industrial Park: Yes (Martinsville IP)