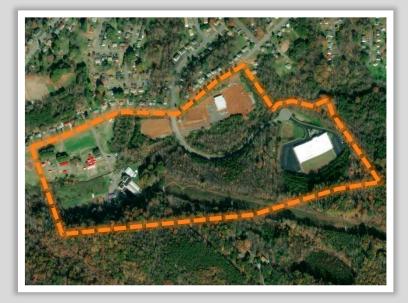

## Clearview Business Park

- 70 acre Industrial Park located in the City of Martinsville
- Parcel 4 is a graded, 4 acre site
- Parcel 2 is an ungraded, 15 acre site
- All municipal utilities are available: water/sewer, electric, natural gas, and redundant fiber
- Located in a Virginia Enterprise Zone

## SITE SPECIFICATIONS

| Site Acreage:     | 73 total acres        |  |
|-------------------|-----------------------|--|
| Available Acreage | 19 acres (on 2 sites) |  |
| Location:         | City of Martinsville  |  |
| Owned by:         | City of Martinsville  |  |
| Enterprise Zone:  | Yes                   |  |
| Zoning:           | B-1                   |  |
| Industrial Park:  | Yes                   |  |
| Rail Available:   | No                    |  |
|                   |                       |  |