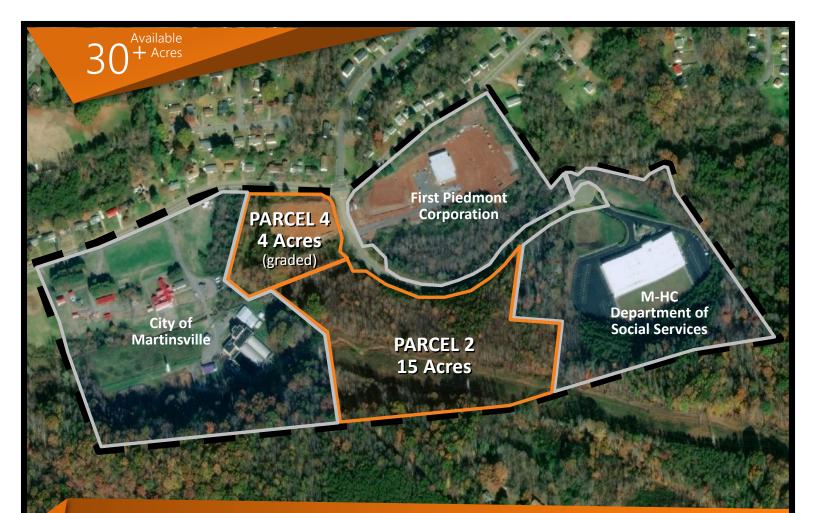

## Clearview Business Park

- 70 acre Industrial Park located in the City of Martinsville
- Parcel 4 is a graded, 4 acre site
- Parcel 2 is an ungraded, 15 acre site
- All municipal utilities are available: water/sewer, electric, natural gas, and redundant fiber
- Located in a Virginia Enterprise Zone

## **Clearview** Business Park

- Centrally located in the city of Martinsville
- Less than 2 miles from US-220
- Available Immediately
- All municipal utilities available

## SITE SPECIFICATIONS

| Site Acreage:     | 73 total acres        |  |
|-------------------|-----------------------|--|
| Available Acreage | 19 acres (on 2 sites) |  |
| Location:         | City of Martinsville  |  |
| Owned by:         | City of Martinsville  |  |
| Enterprise Zone:  | Yes                   |  |
| Zoning:           | B-1                   |  |
| Industrial Park:  | Yes                   |  |
| Rail Available:   | No                    |  |
|                   |                       |  |